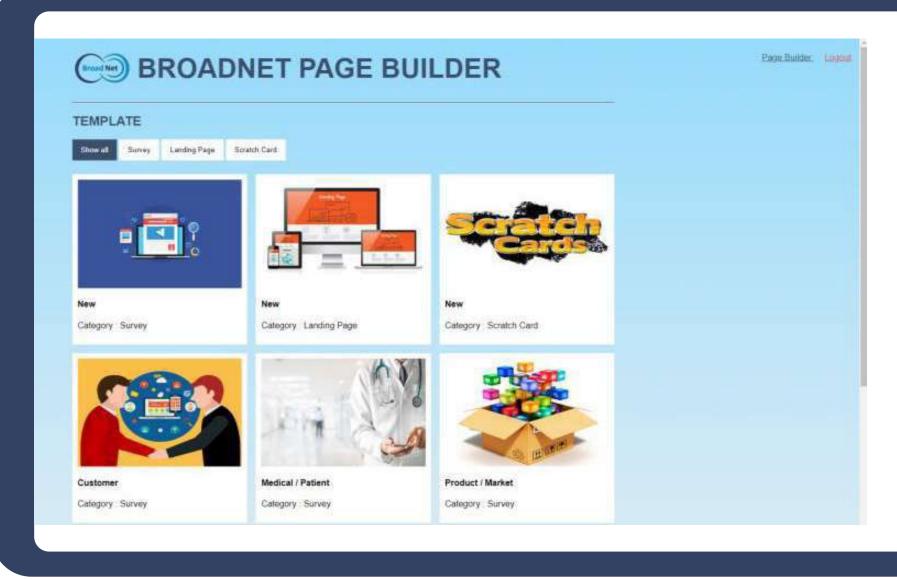

### Create beautiful online surveys IN MINUTES!!

No need to Sign Up if you have a **BROADNET ACCOUNT** 

### **Building Pages Without a Developer?**

Total Power Move! Everyone can drag and drop, Select and Modify existing Templates or start from scratch.

### Easy to build

JUST DRAG AND DROP. TYPE SOME QUESTIONS. A DD A TOUCH OF DESIGN TO MATCH YOUR BRAND. THEN SHARE YOUR SURVEY. YOUR SURVEY IS JUST AN EMPTY SHELL WITHOUT YOUR PERSONALITY. MAKE IT EVEN MORE INTERACTIVE USING ICONS, IMAGES, GIF S, AND VIDEO AND ALL CAN BE DONE USING DRAG AND DROP TOOLS.

# Landing Pages & Scratch Cards