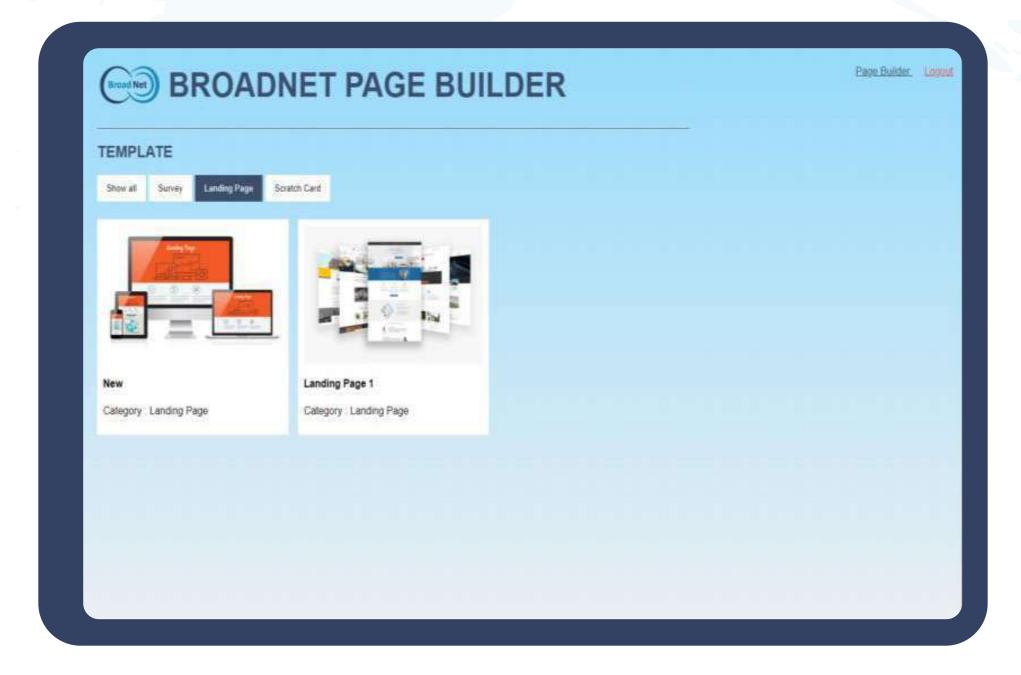

# Landing Pages & Scratch Cards

### Create post - click landing page experiences at scale

Relevant messaging is key to getting more leads, sales, so give your visitors Exactly what they're looking for with custom built landing pages, and showing your goods or declaring your idea with an image or video. With Broadnet Survey, Landing and scratch Card page builder, you'll get better results without increasing your employees or head count. Use scratch card marketing to rocket your revenue. In an overcrowded marketplace it's hard to grab and hold people's attention, your customers are bombarded with marketing messages from the moment they wake up, digitally and in print

# Landing Page

Build personalized, mobile - responsive, and conversion optimized post - click landing pages in minutes -- without a developer!

Besides you can grab delegates' attention, conference or exhibition using Scratch cards, More over you can do a longer- Running campaign with a great way to keep customers coming back for more ex: Reward loyalty