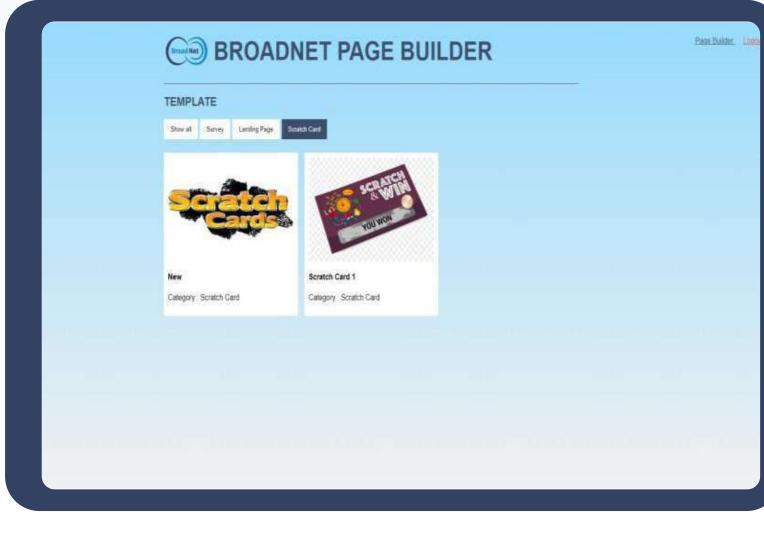

# Landing Page

Build personalized, mobile - responsive, and conversion optimized post - click landing pages in minutes -- without a developer!

Besides you can grab delegates' attention, conference or exhibition using Scratch cards, More over you can do a longer- Running campaign with a great way to keep customers coming back for more ex: Reward loyalty