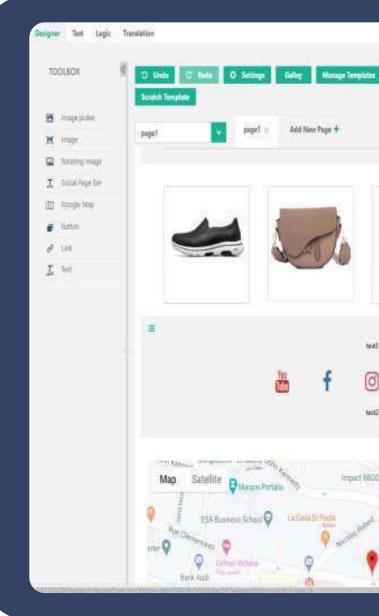

### **Building Pages Without a Developer?**

Total Power Move! Everyone can drag and drop, Select and Modify existing Templates or start from scratch.

### That will lead to: Convert More Traffic faster!!

### Easy to build

JUST DRAG AND DROP. TYPE SOME QUESTIONS. A DD A TOUCH OF DESIGN TO MATCH YOUR BRAND. THEN SHARE YOUR SURVEY. YOUR SURVEY IS JUST AN EMPTY SHELL WITHOUT YOUR PERSONALITY. MAKE IT EVEN MORE INTERACTIVE USING ICONS, IMAGES, GIF S, AND VIDEO AND ALL CAN BE DONE USING DRAG AND DROP TOOLS.