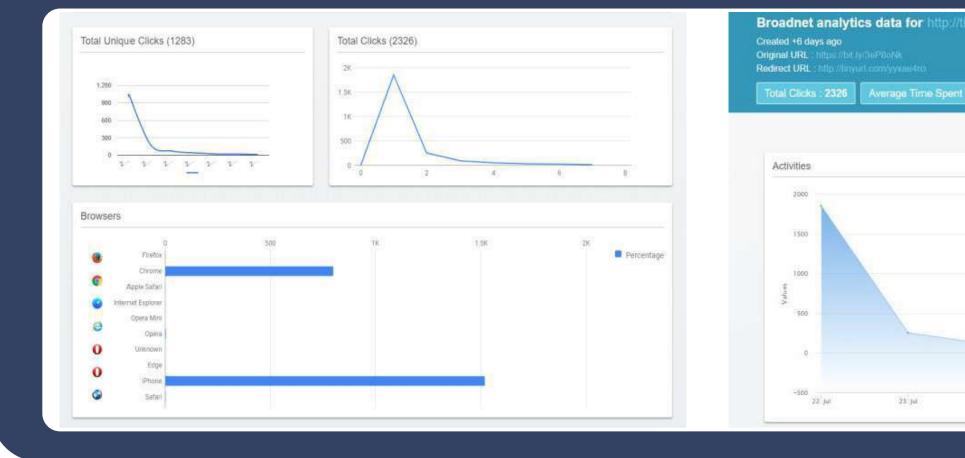

# **Clean reports and metrics**

Need to send data to Google Sheets? No problem. Need to forward responses to Air table? Done. With hundreds of integrations, create workflows as unique as your fingerprints. Analyze data where you work best.