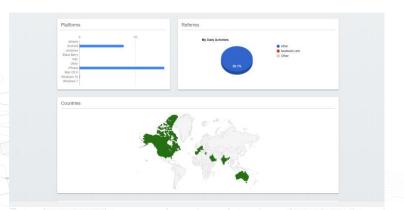

## Targeted Database

A well designed and **targeted database** in **more than 10 countries** enables you to seek a new opportunity and to further segment your target market and to easily meet your business goals.