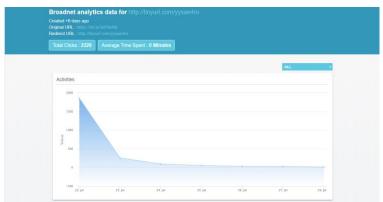

# **SMS Online System**

BroadNet SMS advanced system allows you to log in your SMS account from anywhere at any time and schedule the SMS you want to send out for your clients in addition to tracking the delivery report right after.

## **SMS** online features:

- Robust SMSC Gateway Solutions.
- High throughput, Fast delivery time, high security.
- Free and advanced easy to use online system.
- Complete Integration with any software (SMS APIs, DII library, custom solutions).
- 100% Delivery.
- 500 SMS/ second
- Customized Sender Field.
- Customized message with unlimited param
- Schedule message
- Online Delivery Report.
- Support all Type of SMS Messages.
- Complete integration with any system or application.
- Free and Advanced easy to use online system.
- No software to download or install.
- No hidden Cost, No Setup fees, No expiry date, No monthly commitments.
- Largest International Coverage (1,500 Operators)
- Robust SMPP Servers with multi backup solutions 99.99% Uptime.
- SMPP and HTTPS accounts directly.