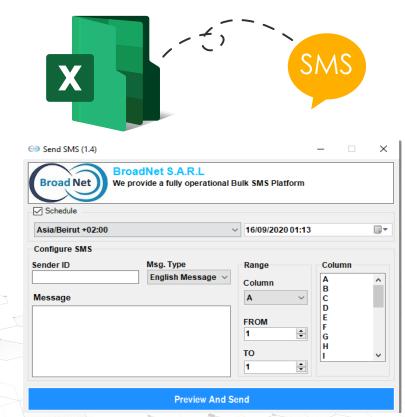

# **EXCEL TO SMS**

Broadnet **SMS Excel Plugin** offers users to send SMS from Excel sheet directly.

#### Advantage:

- No need to login to any website.
- User-friendly interface
- Unique sender ID
- Message previewing facility
- Character counting
- Scheduling
- Checking your SMS credit balance
- Message delivery reports

#### **Process:**

- 1-Download and install SMS Excel Plugin
- 2-Open Microsoft Excel, select Login to your SMS account
- 3-Enter Text and the sender ID
- **4-**Select as many numbers as you want or the row, and send SMS to them in one-go!