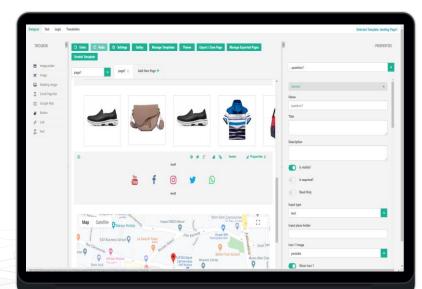

#### **Building Pages Without a Developer?**

**Total Power Move!** Everyone can drag and drop, Select and Modify existing Templates or start from scratch.

That will lead to: Convert More Traffic faster!!

#### Easy to build

Just drag-and-drop. Type some questions. Add a touch of design to match your brand. Then share your survey. Your survey is just an empty shell without your personality. Make it even

MORE INTERACTIVE USING ICONS, IMAGES, GIFS, AND VIDEO AND ALL CAN BE DONE USING DRAG AND DROP TOOLS.