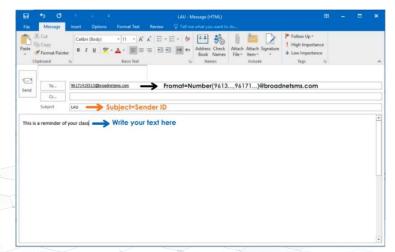

# **EMAIL TO SMS**

Wondering how to reach your audience in a brilliant way? One of Broadnet's features is EMAIL TO SMS SOLUTION:

We simply convert your **email into a Message**.

#### How does it work?

**Step 1: API Integration**: Easily Integrate Your **Email to Our SMS** Gateway.

**Step 2: Format**: Instead of entering an **email** address in the recipient box, insert the digits mobile nb. of the person you're trying to reach.

**Step 3: Sender ID:** Enter your title in the Email Subject Line with 11 characters

**Step 4: Send one or multiple numbers:** Send all your messages through your email account to any mobile number.

**Step 5:** Receive an online reports with the delivery status of your messages.