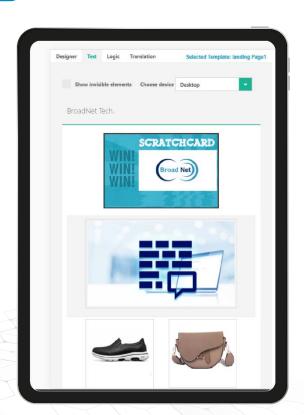

## Create post-click landing page experiences at scale

Relevant messaging is key to getting more leads, sales, so give your visitors Exactly what they're looking for with custom-built landing pages, and showing your goods or declaring your idea with an image or video. With Broadnet Survey, Landing and scratch Card page builder, you'll get better results without increasing your employees or head count. Use scratch card marketing to rocket your revenue. In an overcrowded marketplace it's hard to grab and hold people's attention, your customers are bombarded with marketing messages from the moment they wake up, digitally and in print

## Scratch Cards