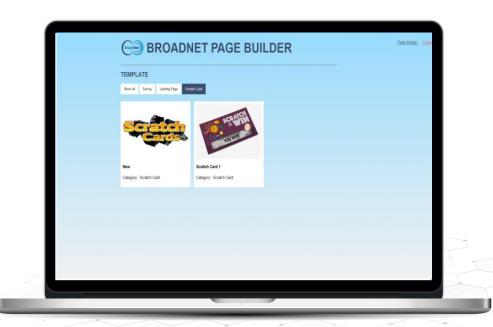

## Create post-click landing page experiences at scale

Relevant messaging is key to getting more leads, sales, so give your visitors Exactly what they're looking for with custom-built landing pages, and showing your goods or declaring your idea with an image or video. With Broadnet Survey, Landing and scratch Card page builder, you'll get better results without increasing your employees or head count. Use scratch card marketing to rocket your revenue. In an overcrowded marketplace it's hard to grab and hold people's attention, your customers are bombarded with marketing messages from the moment they wake up, digitally and in print

## Scratch Cards