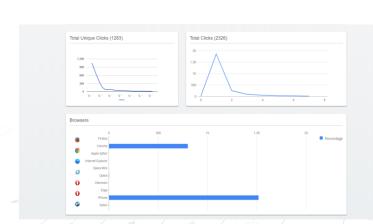

## **SMS Trackable Link**

You can send any media you want through a link and we can do a customized feature according to your request:

#### \*Web Link (social media or website link)

is an evolution itself in which it permits yaou to cover all your marketing channels (social media platforms or the website) in one medium that will redirect your clients to the other platforms.

#### \*Media link (Video-audio-image-pdf)

improves the appearance and feel of your SMS campaigns, without any development of your website; However it's just a media you're adding (pic, audio...) that encourages customers to tap through with an appealing glimpse of the content to come, as well as confirming its significance.

#### \*flipping page link (catalogue)

SMS will not limit your offerings! Adding a flipping page link which is attaching a catalogue of you own allows your customers to enjoy flipping and checking your wide offering.

#### \*Survey link or contest link

Ask for customer feedback, this type of SMS comes in handy in times like these where you are looking to improve your product or service. allows you to analyze your clients' feedback as well as their reaction to the contests you run.