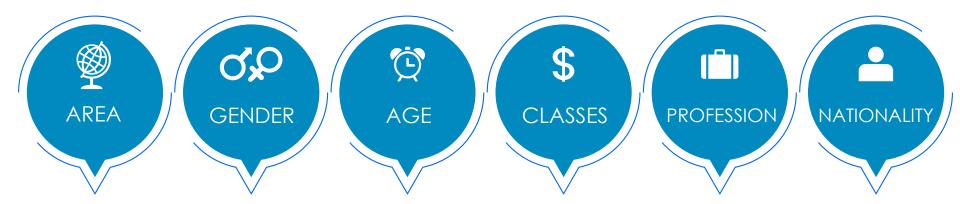

## Targeted Database

A well designed and **targeted database** in **more than 10 countries** enables you to seek a new opportunity and to further segment your target market and to easily meet your business goals.