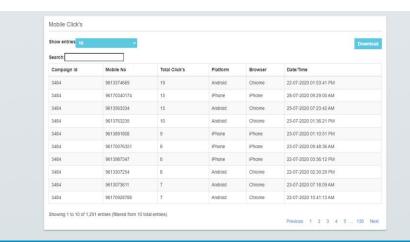

| Show entries 10 Search: |        |                              |         |                 |             |
|-------------------------|--------|------------------------------|---------|-----------------|-------------|
|                         |        |                              |         |                 |             |
| LB                      | Beirut | 91.197.47.86                 | Lebanon | 33.8740,35.5089 | 96171711431 |
| LB                      | Beirut | 93.126.140.18                | Lebanon | 33.8740,35.5089 | 96170964264 |
| LB                      | Beirut | 213.204.95.36                | Lebanon | 33.8740,35.5089 | 96170813372 |
| LB                      | Beirut | 91.197.47.86                 | Lebanon | 33.8740,35.5089 | 96171711431 |
|                         |        | 10.112.69.229, 146.185.34.74 |         |                 | 96176813667 |
| LB                      | Beirut | 93.126.140.18                | Lebanon | 33.8740,35.5089 | 96170964264 |
| LB                      | Beirut | 213.204.95.36                | Lebanon | 33.8740,35.5089 | 96170813372 |
| LB                      | Beirut | 91.232.100.193               | Lebanon | 33.8740,35.5089 | 96171662015 |
| LB                      | Beirut | 91.232.100.193               | Lebanon | 33.8740,35.5089 | 96171662015 |
| LB                      | Beirut | 146.185.32.144               | Lebanon | 33.8740,35.5089 | 96170712613 |