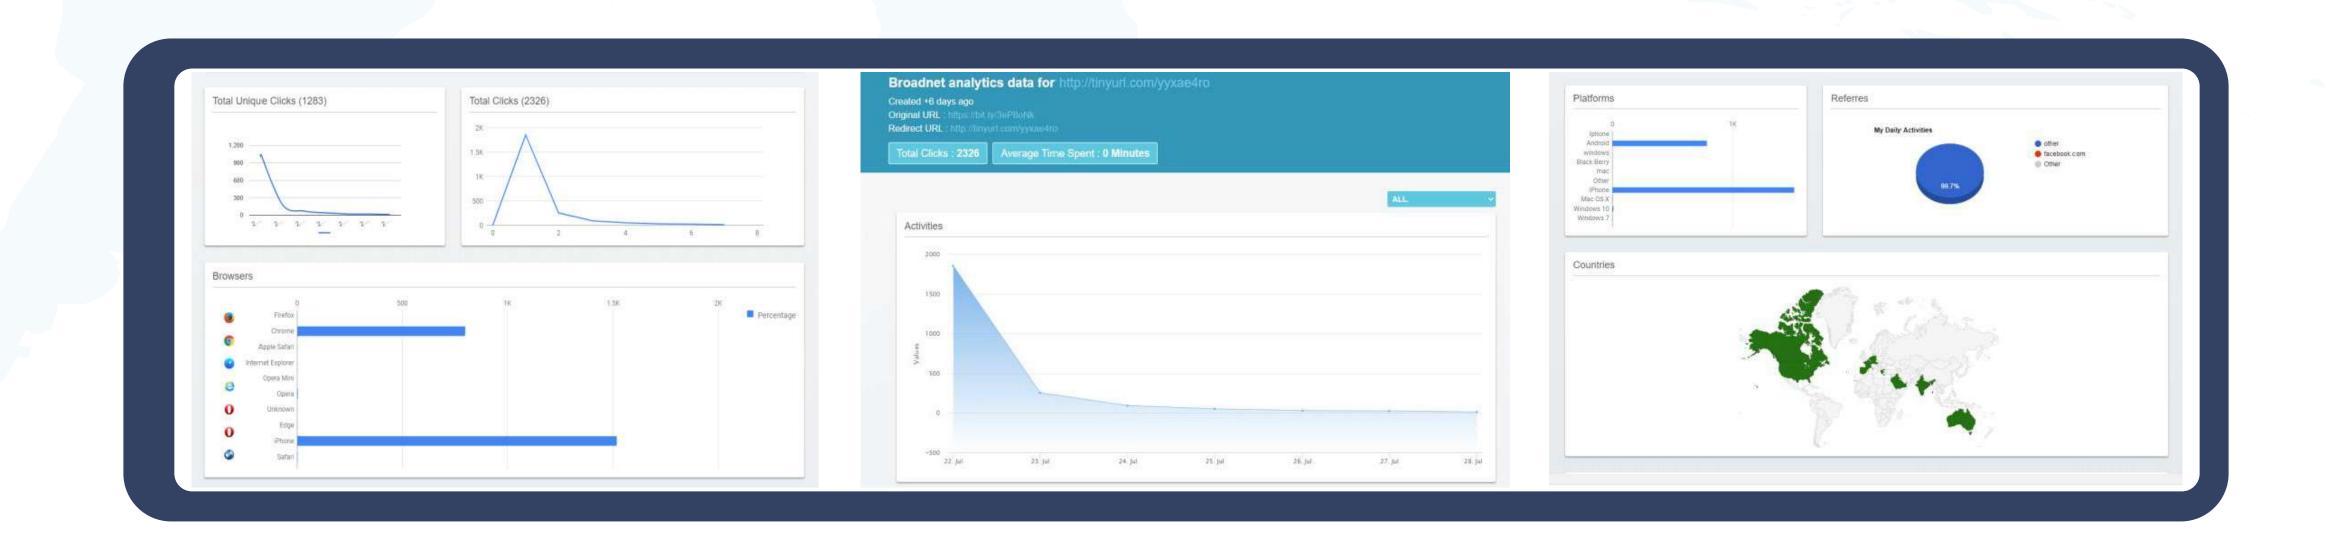

### SMS Trackable Link

You can send any media you want through a link and we can do a customized feature according to your request:

### \*Web Link (social media or website link)

is an evolution itself in which it permits yaou to cover all your marketing channels (social media platforms or the website) in one medium that will redirect your clients to the other platforms.

### \*Media link (Video audio image pdf)

improves the appearance and feel of your SMS campaigns, without any development of your website; However it's just a media you're adding (pic, audio..) that encourages customers to tap through with an appealing glimpse of the content to come, as well as confirming its significance.

### \*flipping page link (catalogue)

SMS will not limit your offerings! Adding a flipping page link which is attaching a catalogue of you own allows your customers to enjoy flipping and checking your wide offering.

### \*Survey link or contest link

Ask for customer feedback, this type of SMS comes in handy in times like these where you are looking to improve your product or service. allows you to analyze your clients' feedback as well as their reaction to the contests you run.