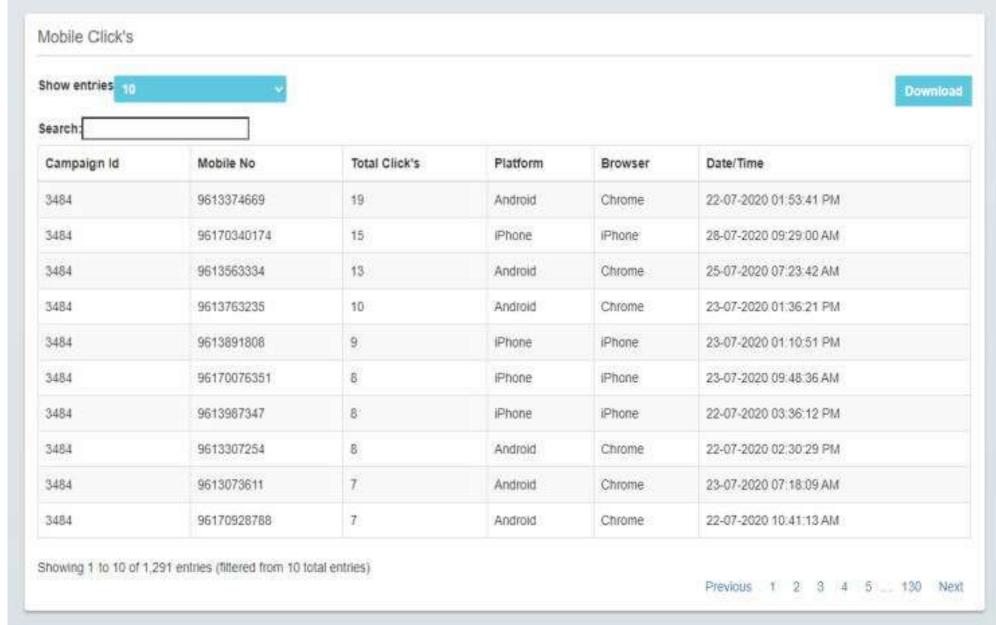

### SMS Trackable Link

You can send any media you want through a link and we can do a customized feature according to your request: