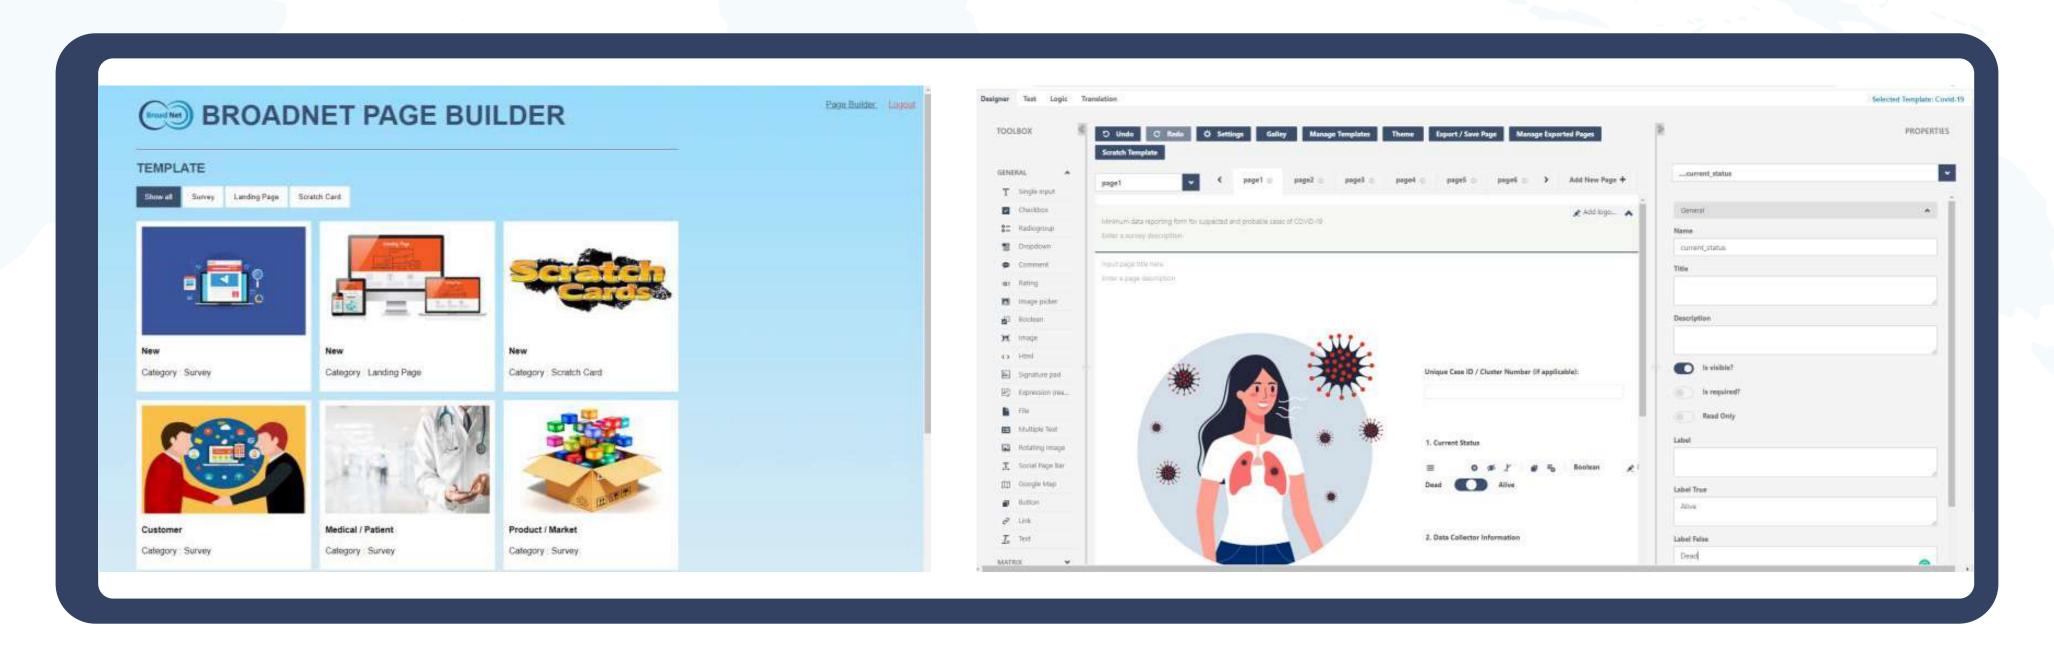

# ONLINE SURVEY

### Create beautiful online surveys IN MINUTES!!

No need to Sign Up if you have a **BROADNET ACCOUNT** 

#### **Building Pages Without a Developer?**

**Total Power Move!** Everyone can drag and drop, Select and Modify existing Templates or start from scratch.

#### Easy to build

JUST DRAG AND DROP. T YPE SOME QUESTIONS. A DD A TOUCH OF DESIGN TO MATCH YOUR BRAND. T HEN SHARE YOUR SURVEY.

YOUR SURVEY IS JUST AN EMPTY SHELL WITHOUT YOUR PERSONALITY. MAKE IT EVEN MORE INTERACTIVE USING ICONS, IMAGES, GIF S, AND VIDEO AND ALL CAN BE DONE USING DRAG AND DROP TOOLS.