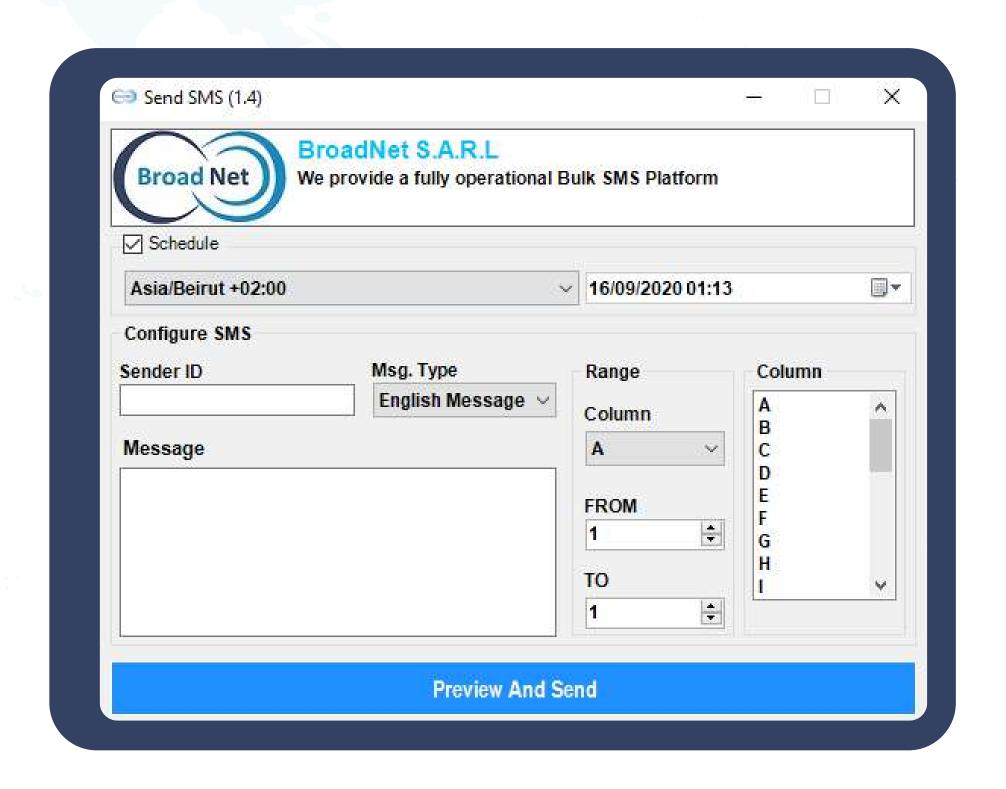

## SMS Online System

BroadNet SMS advanced system allows you to log in your SMS account from anywhere at any time and schedule the SMS you want to send out for your clients in addition to tracking the delivery report right after.

### **SMS** online features:

- Robust SMSC Gateway Solutions.
- High throughput, Fast delivery time, high security.
- Free and advanced easy to use online system.
- Complete Integration with any software (SMS APIs, Dll library, custom solutions).
- 100% Delivery.
- 500 SMS/ second
- Customized Sender Field.
- Customized message with unlimited param
- Schedule message
- Online Delivery Report.
- Support all Type of SMS Messages.
- Complete integration with any system or application.
- Free and Advanced easy to use online system.
- No software to download or install.
- No hidden Cost, No Setup fees, No expiry date, No monthly commitments.
- Largest International Coverage (1,500 Operators)
- Robust SMPP Servers with multi backup solutions 99.99% Uptime
- **SMPP** and **HTTPS** accounts directly.