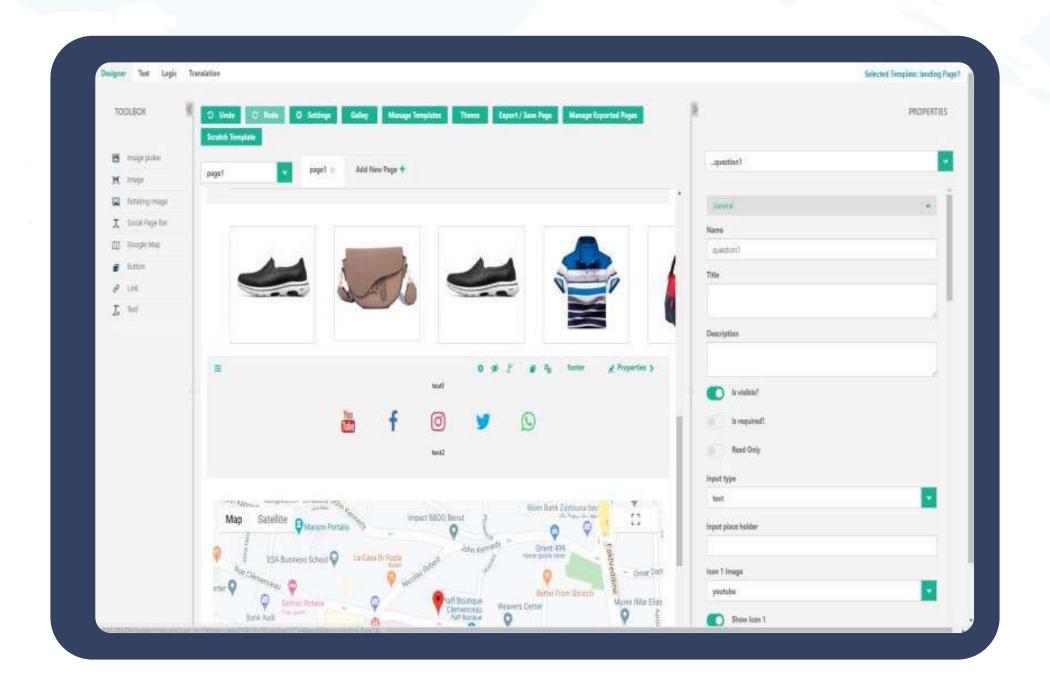

# Landing Pages & Scratch Cards

### Create post - click landing page experiences at scale

Relevant messaging is key to getting more leads, sales, so give your visitors Exactly what they're looking for with custom built landing pages, and showing your goods or declaring your idea with an image or video. With Broadnet Survey, Landing and scratch Card page builder, you'll get better results without increasing your employees or head count. Use scratch card marketing to rocket your revenue. In an overcrowded marketplace it's hard to grab and hold people's attention, your customers are bombarded with marketing messages from the moment they wake up, digitally and in print

# Landing Page

Build **personalized**, **mobile - responsive**, and **conversion optimized** post - click landing pages in minutes -- without a developer!

Besides you can grab delegates' attention, conference or exhibition using Scratch cards, More over you can do a longer-Running campaign with a great way to keep customers coming back for more ex: Reward loyalty