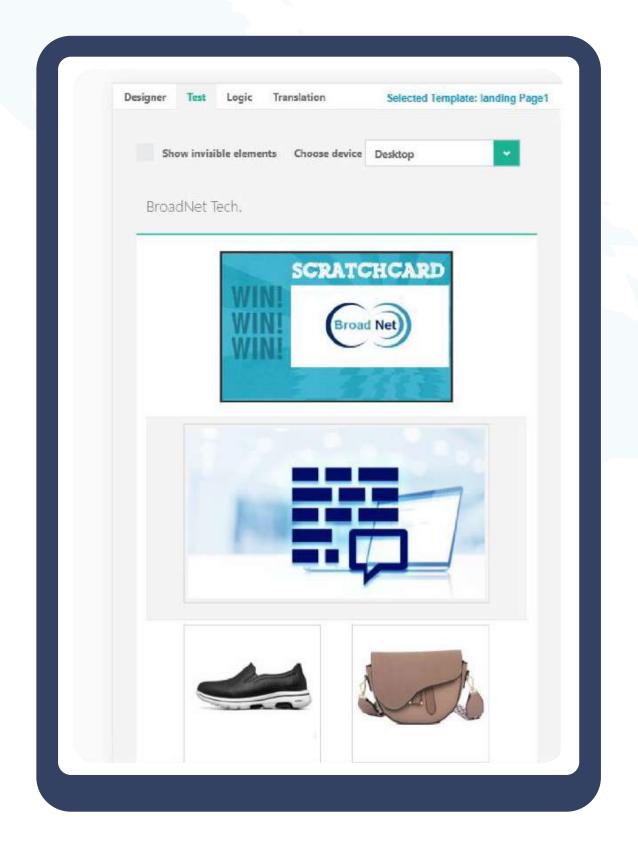

# Landing Pages & Scratch Cards

### Create post - click landing page experiences at scale

Relevant messaging is key to getting more leads, sales, so give your visitors Exactly what they're looking for with custom built landing pages, and showing your goods or declaring your idea with an image or video. With Broadnet Survey, Landing and scratch Card page builder, you'll get better results without increasing your employees or head count. Use scratch card marketing to rocket your revenue. In an overcrowded marketplace it's hard to grab and hold people's attention, your customers are bombarded with marketing messages from the moment they wake up, digitally and in print

# Landing Page

Build **personalized**, **mobile - responsive**, and **conversion optimized** post - click landing pages in minutes -- without a developer!

Besides you can grab delegates' attention, conference or exhibition using Scratch cards, More over you can do a longer-Running campaign with a great way to keep customers coming back for more ex: Reward loyalty