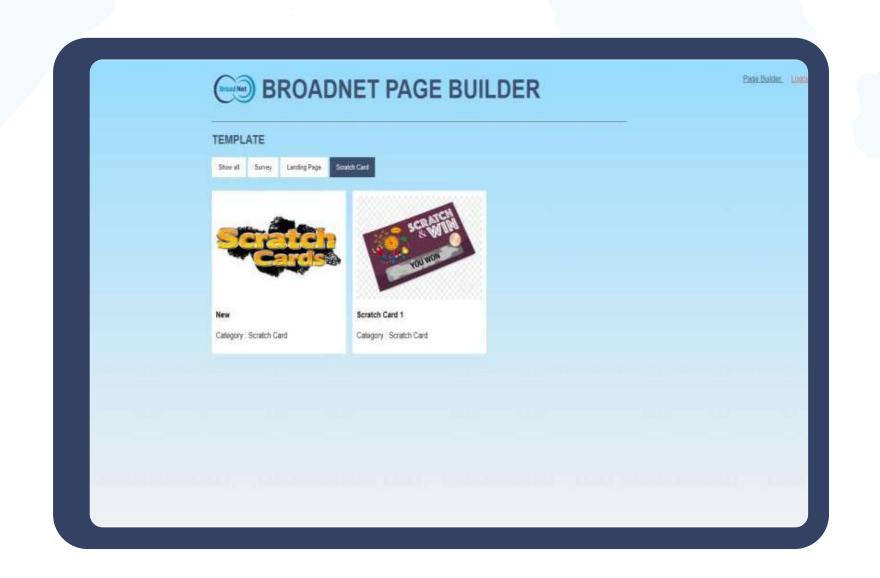

# Landing Pages & Scratch Cards

### Create post - click landing page experiences at scale

Relevant messaging is key to getting more leads, sales, so give your visitors Exactly what they're looking for with custom built landing pages, and showing your goods or declaring your idea with an image or video. With Broadnet Survey, Landing and scratch Card page builder, you'll get better results without increasing your employees or head count. Use scratch card marketing to rocket your revenue. In an overcrowded marketplace it's hard to grab and hold people's attention, your customers are bombarded with marketing messages from the moment they wake up, digitally and in print

# Scratch Cards