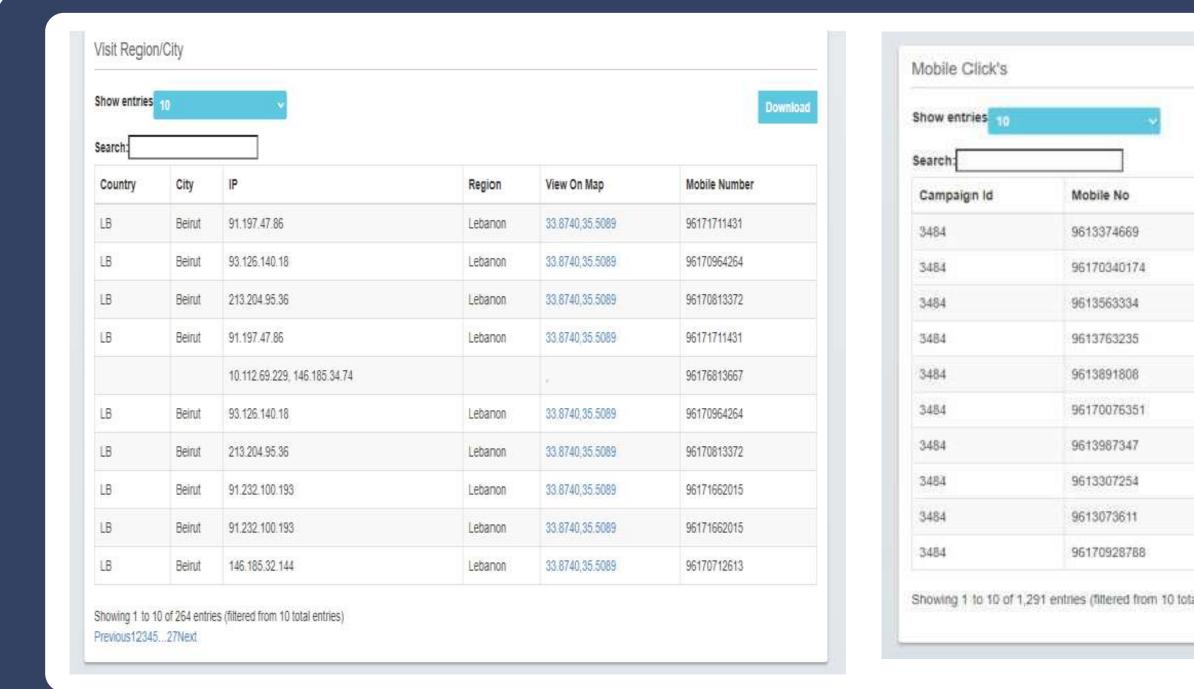

### SMS Trackable Link

You can send any media you want through a link and we can do a customized feature according to your request: