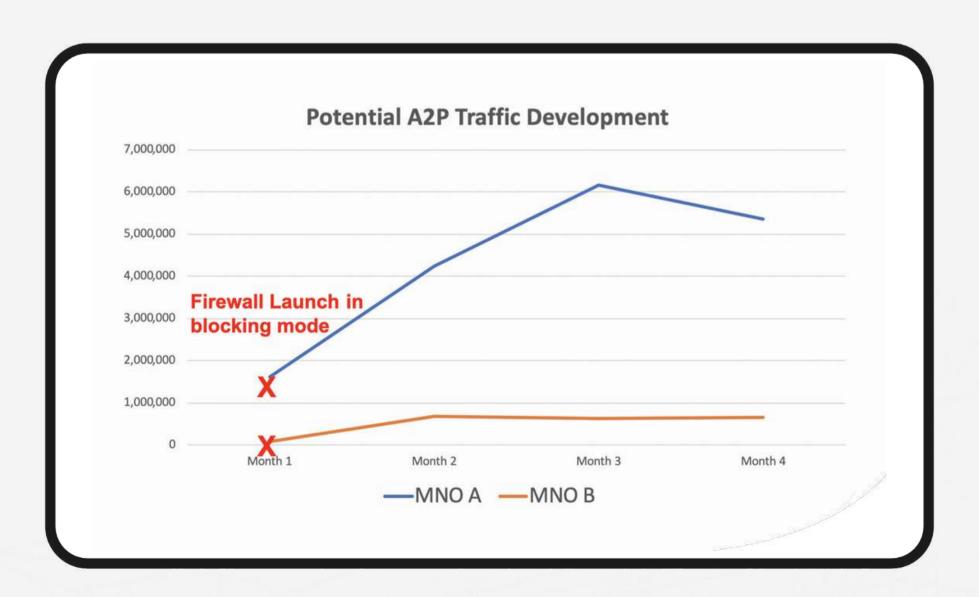

#### A2P SMS Firewall

- MNO A Takes Control: Deployed a robust SMS firewall, managing both global and local SMS traffic.
- A2P traffic surged in a flash. Four months in? Zero distractions, pure authentic traffic.
- It's a wild road in traffic control—even with the best gear.
- Stay ahead: threats evolve, so should our solutions.
- Blink and Miss: MNO B was globally alert but domestically distracted.
   The cost-efficient local routes turned into traffic sinkholes, mirroring
   MNO A's and MNO B's traffic disparity.