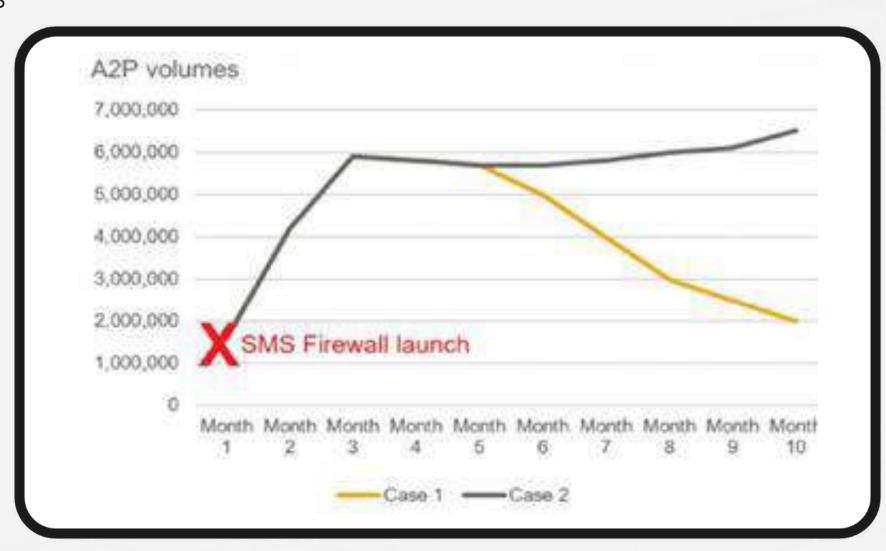

#### A2P SMS Firewall

- Everyday Experts: An SMS firewall isn't "set & forget." It craves the daily dedication of A2P and P2P gurus to fend off sneaky bypasses.
- 5G vs. Firewall: While many operators race towards 5G's future, only a handful truly master the art of SMS firewall management.
- Firewall Alert! See how neglect can crash A2P traffic in just two case studies

Case 1: Depicts Poor Management

Case 2: Demonstrates the efficacy of a well-managed

and experienced SMS firewall.