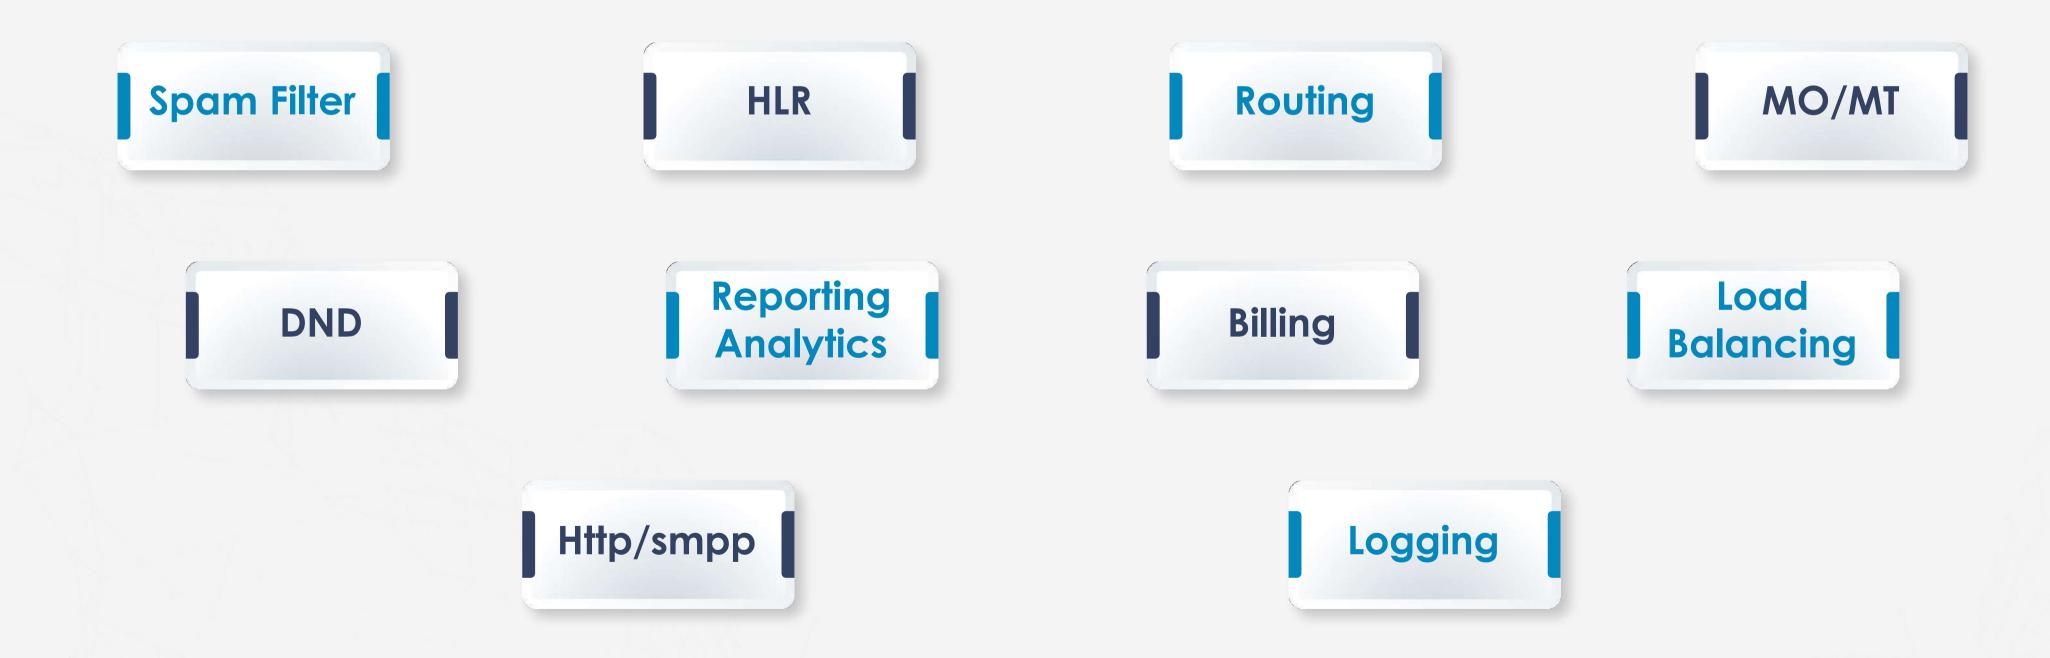

## **SMSC Gateway Features**

Beyond Speed: Sending 10,000 SMS a Second, and That's Just the Start!

• Instant Control: Modify SMSC, Users, & Firewall Rules in a Flash!

- Resend or reroute pending messages.
- Precision SMSC Routing: Prioritized & Balanced
   (Simple & Static, Round robin, Failover, Least cost).
- Decoding Words Smartly
- Sender & Timing-Based Security
- Control with 10 Priority Queues & Traffic Module.
- Message Control (Transparent Filter, Connect or Filter, User Filter).
- Texts-per-Second: SMSC Boundaries

# Technical Proposal:

- Web Management for All User Roles.
- Real-Time SMSC & User Rule Edits.
- Users get SMPP, SMPPS, HTTPS & API with SSL 256-bit security
- Al & ML: Boosting Content, Filtering & DB Efficiency
- Infinite User Access
- Layer 3 IP authentication
- Digest Authentication
- Proven: 10K SMS/s, up to 36M SMS/hour
- Smart architecture framework / permission module
- 2-way login authentication module
- Define users speed, timeout, number of sessions, access...
- Unlimited numbers of SMPP Connections