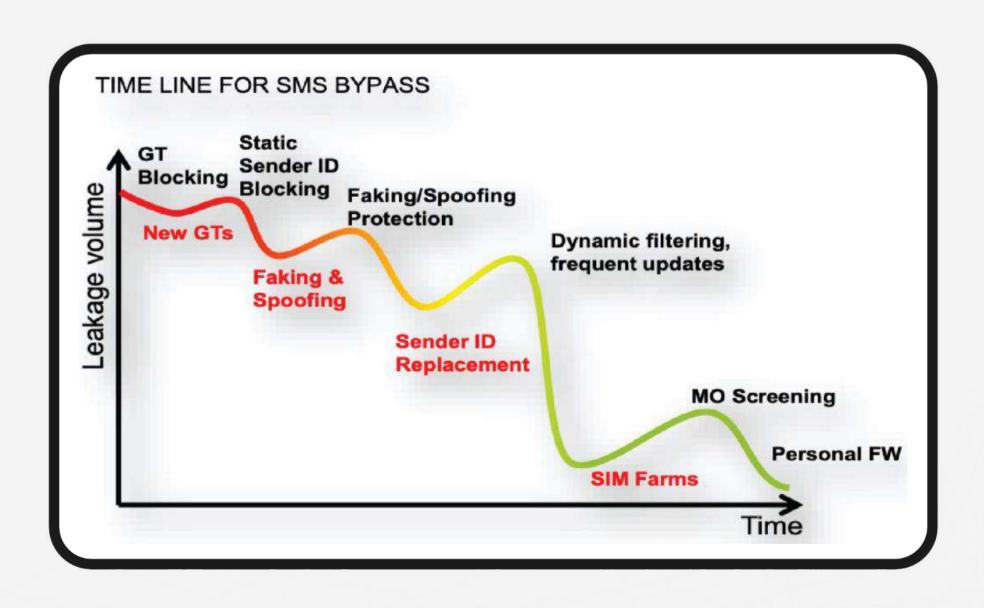

#### A2P SMS Firewall

- Everyday Experts: An SMS firewall isn't "set & forget." It craves the daily dedication of A2P and P2P gurus to fend off sneaky bypasses.
- 5G vs. Firewall: While many operators race towards 5G's future, only a handful truly master the art of SMS firewall management.
- Firewall Alert! See how neglect can crash A2P traffic in just two case studies