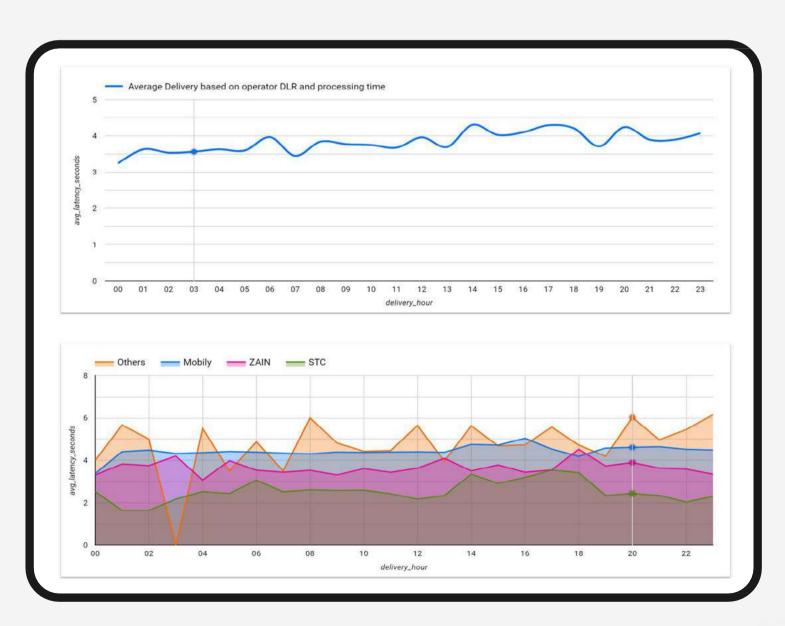

#### A2P SMS Firewall

- MNO A Takes Control: Deployed a robust SMS firewall, managing both global and local SMS traffic.
- A2P traffic surged in a flash. Four months in? Zero distractions, pure authentic traffic.
- It's a wild road in traffic control—even with the best gear.
- Stay ahead: threats evolve, so should our solutions.
- Blink and Miss: MNO B was globally alert but domestically distracted.
   The cost-efficient local routes turned into traffic sinkholes, mirroring
   MNO A's and MNO B's traffic disparity.

#### A2P SMS Firewall

- Everyday Experts: An SMS firewall isn't "set & forget." It craves the daily dedication of A2P and P2P gurus to fend off sneaky bypasses.
- 5G vs. Firewall: While many operators race towards 5G's future, only a handful truly master the art of SMS firewall management.
- Firewall Alert! See how neglect can crash A2P traffic in just two case studies

Case 1: Depicts Poor Management

Case 2: Demonstrates the efficacy of a well-managed

and experienced SMS firewall.