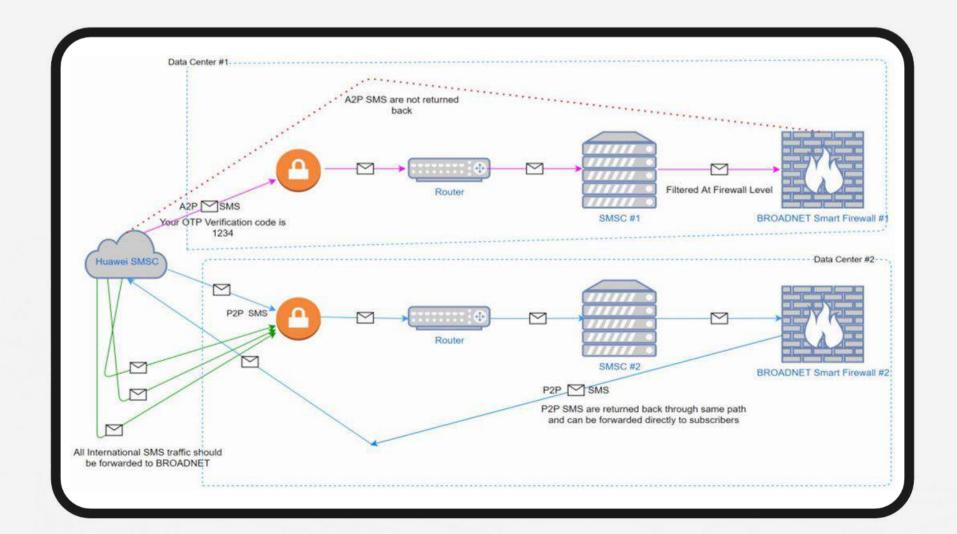

# Global A2P SMS: A Glimpse

- 1 BroadNet's Firewall: Your gateway for international texts.
- 2 We're on the watch: analyzing and reporting in real-time.
- 3 Rule-making: Thorough and effective.
- 4 P2P messages? Whitelisted and sent right back!
- 5 A2P international texts? Blocked.
- 6 Daily and weekly traffic check-ins.
- 7 Adapting our rules to keep things smooth.